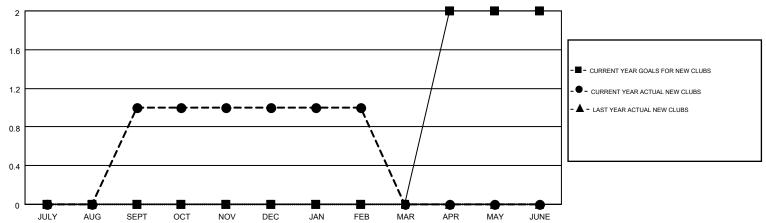

## GOALS AND ACTUAL NEW CLUBS CUMULATIVE

## MONTHLY MEMBERSHIP PROGRESS REPORT

Multiple District 109

Results as of: 2/29/2016

**LOCATION: ICELAND** 

GMT CA 4

| GMT: KENNET   | H PERSSON             |           |                  |                  |               |
|---------------|-----------------------|-----------|------------------|------------------|---------------|
|               |                       | Clubs     |                  |                  |               |
|               | RESULTS FOR 2015-2016 |           |                  |                  |               |
| QUARTER       | NEW CLUB<br>GOAL      | NEW CLUBS | DROPPED<br>CLUBS | NET<br>GAIN/LOSS | QUARTER       |
|               |                       |           |                  |                  |               |
|               |                       |           |                  |                  |               |
| JULY/AUG/SEPT | 0                     | 1         | 0                | 1                | JULY/AUG/SEPT |
| OCT/NOV/DEC   | 0                     | 0         | 0                | 0                | OCT/NOV/DEC   |
| JAN/FEB/MAR   | 0                     | 0         | 0                | 0                | JAN/FEB/MAR   |
| APR/MAY/JUNE  | 2                     | 0         | 0                | 0                | APR/MAY/JUNE  |