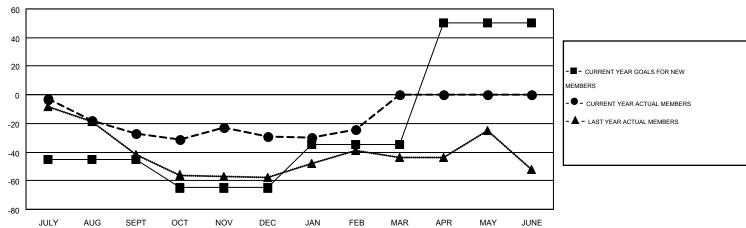

## GOALS AND ACTUAL MEMBERS CUMULATIVE

| DROPPED CLUBS: 0              |              | 34 CLUBS OF 85 ADDED 1 OR MORE<br>NEW MEMBERS | GENDER DISTRIBUTION  MALE 1,591 (72.85%) |              |          |
|-------------------------------|--------------|-----------------------------------------------|------------------------------------------|--------------|----------|
| DROPPED MEMBERS               |              |                                               | FEMALE                                   | 593 (27.15%) |          |
| DECEASED CLUB CANCELLED OTHER | 8<br>0<br>91 | CLICK HERE FOR HEALTH ASSESSMENT DATA         | FAMILY UNIT MEMBERS                      | 3            | 30<br>15 |
| TOTAL                         | 99           |                                               | NON-HEAD OF HOUSEHOLD                    |              | 15       |

| Members               |                    |                                        |                    |                  |  |  |  |  |  |
|-----------------------|--------------------|----------------------------------------|--------------------|------------------|--|--|--|--|--|
| RESULTS FOR 2015-2016 |                    |                                        |                    |                  |  |  |  |  |  |
| QUARTER               | NEW MEMBER<br>GOAL | CHARTER AND<br>NEW<br>MEMBERS<br>ADDED | DROPPED<br>MEMBERS | NET<br>GAIN/LOSS |  |  |  |  |  |
| JULY/AUG/SEPT         | -45                | 27                                     | 54                 | -27              |  |  |  |  |  |
| OCT/NOV/DEC           | -20                | 23                                     | 25                 | -2               |  |  |  |  |  |
| JAN/FEB/MAR           | 30                 | 25                                     | 20                 | 5                |  |  |  |  |  |
| APR/MAY/JUNE          | 85                 | 0                                      | 0                  | 0                |  |  |  |  |  |